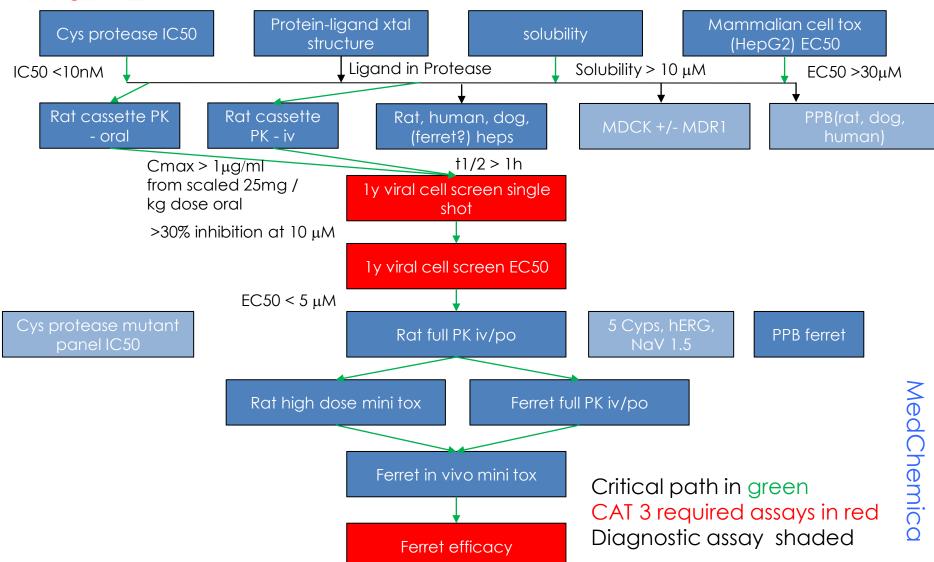

#### COVID-19 Moonshot: Overview of Timeline to Milestone 2 (MS2)



#### COVID-19 Moonshot: Key/ details of testing

#### Up to MS1 (Milestone 1)

**Up to MS2 (Milestone 2)** 

Threshold Solubility testing @ Enamine

Protease assay @ Oxford Chemistry

Computational tox assays

Mammalian cell tox testing @ Enamine

Permeability (Caco2) testing @ Enamine

LogD partition coeff@ Enamine

Hepatocytes@ Enamine?

Viral single shot & EC50

@ Frankfurt/U. Nebraska/Mount Sinai

Rat cassette PK oral@ Enamine

Rat cassette PK iv @ Enamine

## COVID-19 Cysteine protease testing cascade

#### **Draft-2**



# Supporting detailed timelines

### Wave 1 Timeline to Milestone 1 (MS1) (detailed view)



## Wave 1 Timeline MS1 to MS2 (detailed view)