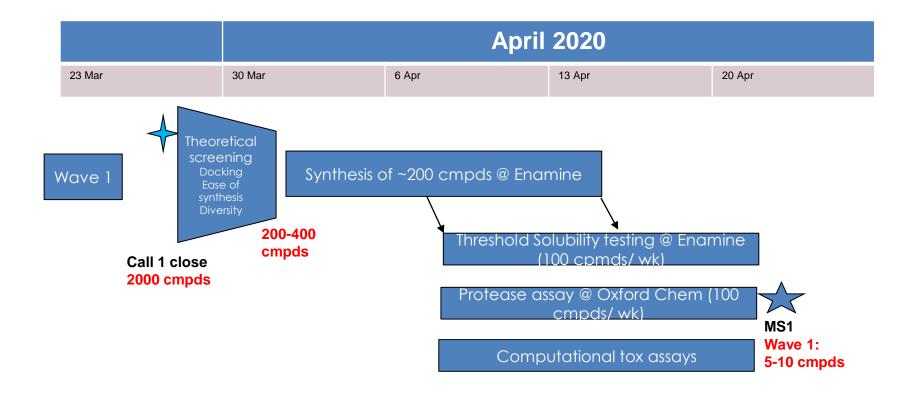

### Wave 1 Timeline to Milestone 1 (MS1) (detailed view)

#### Up to MS1 (Milestone 1)

**Up to MS2 (Milestone 2)** 

Threshold Solubility testing @ Enamine

Protease assay @ Oxford Chemistry

Computational tox assays

Mammalian cell tox testing @ Enamine

Permeability (Caco2) testing @ Enamine