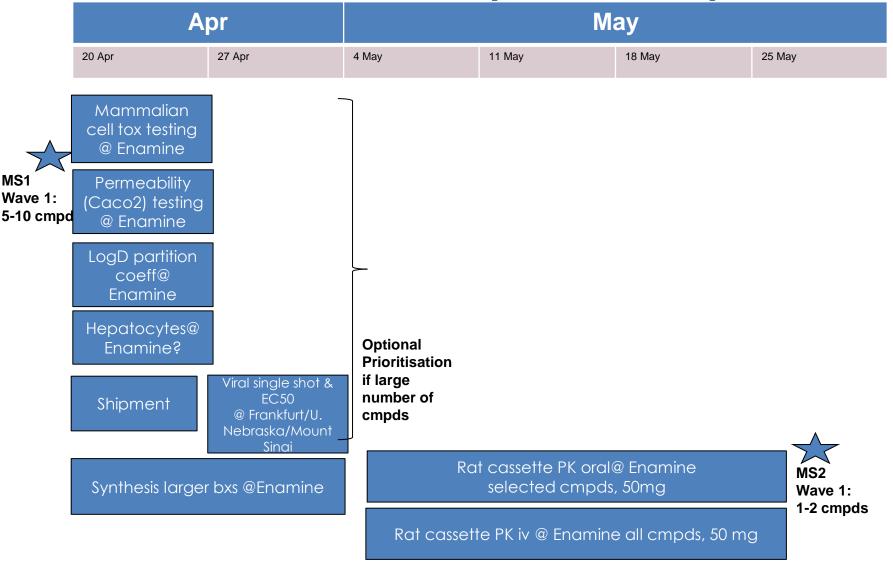

## Wave 1 Timeline MS1 to MS2 (detailed view)

#### Up to MS1 (Milestone 1)

**Up to MS2 (Milestone 2)** 

Threshold Solubility testing @ Enamine

Protease assay @ Oxford Chemistry

Computational tox assays

Mammalian cell tox testing @ Enamine

Permeability (Caco2) testing @ Enamine

LogD partition coeff@ Enamine

Hepatocytes@ Enamine?

Viral single shot & EC50

@ Frankfurt/U. Nebraska/Mount Sinai

Rat cassette PK oral@ Enamine

Rat cassette PK iv @ Enamine