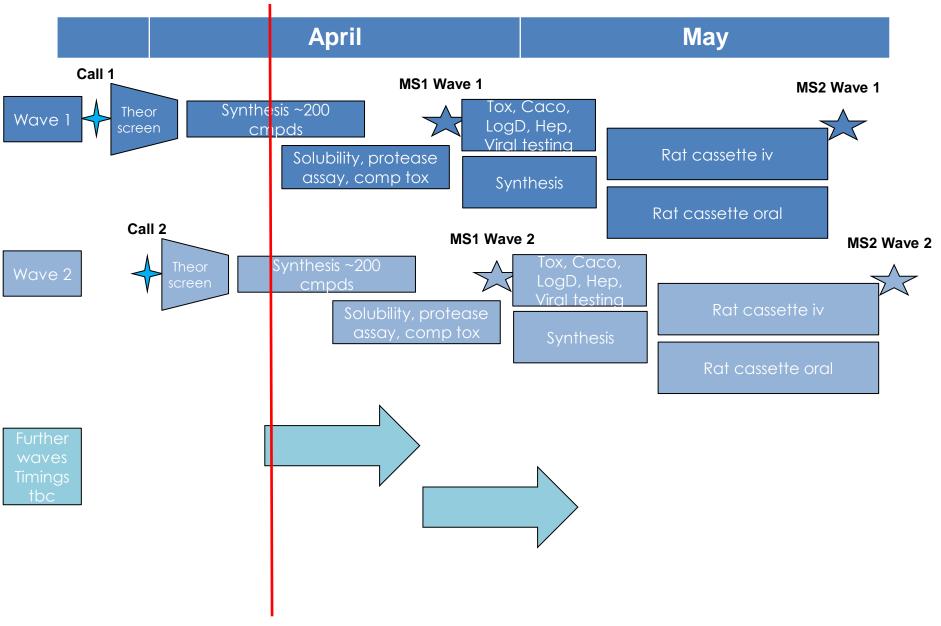

#### COVID-19 Moonshot: Overview of Timeline to Milestone 2 (MS2)

#### COVID-19 Moonshot: Key/ details of testing

#### Up to MS1 (Milestone 1)

**Up to MS2 (Milestone 2)** 

Threshold Solubility testing @ Enamine

Protease assay @ Oxford Chemistry

Computational tox assays

Mammalian cell tox testing @ Enamine

Permeability (Caco2) testing @ Enamine

LogD partition coeff@ Enamine

Hepatocytes@ Enamine?

Viral single shot & EC50

@ Frankfurt/U. Nebraska/Mount Sinai

Rat cassette PK oral@ Enamine

Rat cassette PK iv @ Enamine